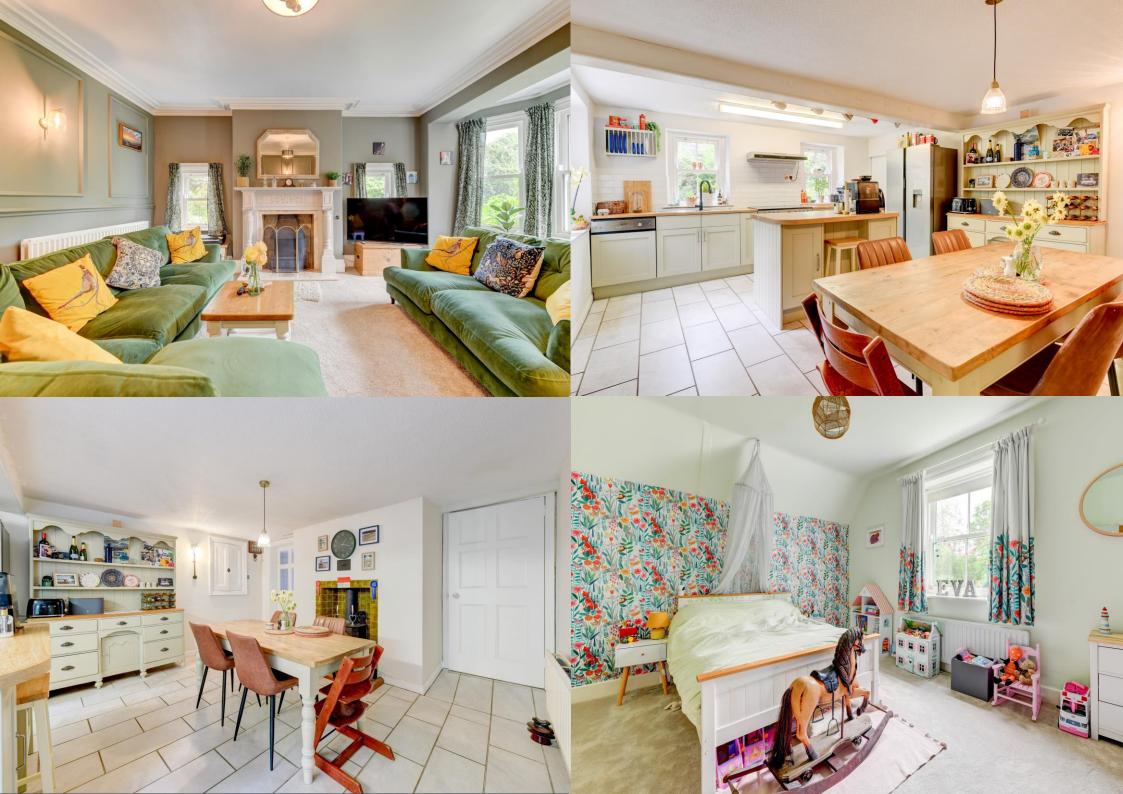

## **ABOUT THIS PROPERTY**

Hendersons proudly presents Downe Cottage, an impressive four-bedroom detached stone-built residence nestled in the heart of the picturesque village of Glaisdale within the North Yorkshire Moors National Park, situated on 1<sup>1</sup>/<sub>4</sub> acres of lush surroundings. Upon entering, the property emanates a warm family ambiance. Each room boasts generous proportions, characterized by lofty ceilings, original coving, and distinctive doors. Recent enhancements include a recently installed wooden double glazing throughout, meticulous repointing and a remodelled lounge. Comprising a spacious living kitchen, pantry room, utility and wood store, the former formal dining room transformed into a delightful children's playroom, a snug, w.c, and a formal lounge adorned with decorative wooden paneling, Downe Cottage caters to diverse family needs. The property's charm is accentuated by large windows in most rooms, allowing an abundance of natural light to fill the space while offering breath taking views of the panoramic vista that the North Yorkshire Moors has to offer. Externally, Downe Cottage is surrounded by impressive mature gardens, featuring an orchard, woodland, vegetable and grassed areas, totalling 1.25 acres. A long driveway provides dual access to the residence, with ample parking for several vehicles. Stone outbuildings and a hardwood greenhouse add to the property's appeal. Given the rarity of such properties coming to the market, early inspection is strongly recommended to seize this unique opportunity and avoid disappointment.