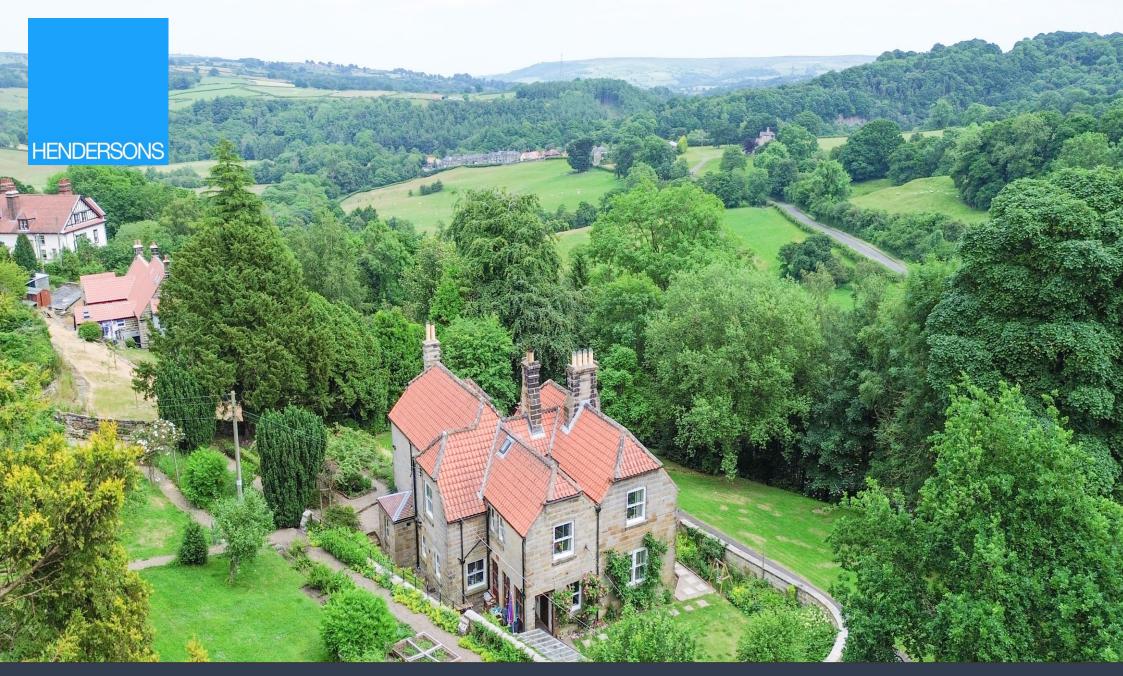

## DOWNE COTTAGE, UNDERHILL, WHITBY Guide Price £725,000

## **ABOUT THIS PROPERTY**

Hendersons proudly presents Downe Cottage, an impressive four-bedroom detached stone-built residence nestled in the heart of the picturesque village of Glaisdale within the North Yorkshire Moors National Park, situated on 1<sup>1</sup>/<sub>4</sub> acres of lush surroundings. Upon entering, the property emanates a warm family ambiance. Each room boasts generous proportions, characterized by lofty ceilings, original coving, and distinctive doors. Recent enhancements include a recently installed wooden double glazing throughout, meticulous repointing and a remodelled lounge. Comprising a spacious living kitchen, pantry room, utility and wood store, the former formal dining room transformed into a delightful children's playroom, a snug, w.c, and a formal lounge adorned with decorative wooden paneling, Downe Cottage caters to diverse family needs. The property's charm is accentuated by large windows in most rooms, allowing an abundance of natural light to fill the space while offering breath taking views of the panoramic vista that the North Yorkshire Moors has to offer. Externally, Downe Cottage is surrounded by impressive mature gardens, featuring an orchard, woodland, vegetable and grassed areas, totalling 1.25 acres. A long driveway provides dual access to the residence, with ample parking for several vehicles. Stone outbuildings and a hardwood greenhouse add to the property's appeal. Given the rarity of such properties coming to the market, early inspection is strongly recommended to seize this unique opportunity and avoid disappointment.