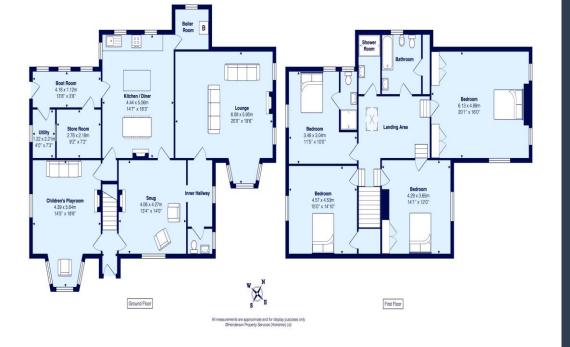

## **ABOUT THIS PROPERTY**

Hendersons proudly presents Downe Cottage, an impressive four-bedroom detached stone-built residence nestled in the heart of the picturesque village of Glaisdale within the North Yorkshire Moors National Park, situated on 1<sup>1</sup>/<sub>4</sub> acres of lush surroundings. Upon entering, the property emanates a warm family ambiance. Each room boasts generous proportions, characterized by lofty ceilings, original coving, and distinctive doors. Recent enhancements include a recently installed wooden double glazing throughout, meticulous repointing and a remodelled lounge. Comprising a spacious living kitchen, pantry room, utility and wood store, the former formal dining room transformed into a delightful children's playroom, a snug, w.c, and a formal lounge adorned with decorative wooden paneling, Downe Cottage caters to diverse family needs. The property's charm is accentuated by large windows in most rooms, allowing an abundance of natural light to fill the space while offering breath taking views of the panoramic vista that the North Yorkshire Moors has to offer. Externally, Downe Cottage is surrounded by impressive mature gardens, featuring an orchard, woodland, vegetable and grassed areas, totalling 1.25 acres. A long driveway provides dual access to the residence, with ample parking for several vehicles. Stone outbuildings and a hardwood greenhouse add to the property's appeal. Given the rarity of such properties coming to the market, early inspection is strongly recommended to seize this unique opportunity and avoid disappointment.